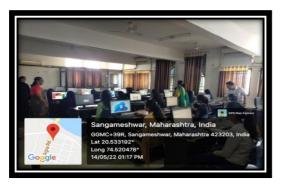

5FOS HEAD

DEPARTMENT OF MATHEMATICS M.P.H. Mahila Mahavidyalaya Malegaon Camp 423105 (Nashik)

Students of T.Y.B.SC visited to Mansoora Engineering College, Malegaon

Mr.Ansari guided T.Y.B.Sc students

Demonstration on MATLAB by Mr.Ansari to T.Y.B.Sc Students.

#### Visit report

On 14 May 2022 Department of Mathematics organized one day visit for TY B Sc Students at Mansoora Engineering College, Malegaon. All the Staff members of Mathematics Department Smt. S.R. Joshi, Dr. Survase P. A. and Smt. Saima Firdous are present along with the 22 students.

Dr. M.D. Salman Baig, Dean Academic Section and his team demonstrated various activities of the computer lab. A detailed explanation of various software's like MATLAB, MATHEMATICA etc. Our students perform programmes using above software's on computer. The visit was aimed to build the confidence and prepare the students to have a smooth transition from academic to working carrier. The importance of visits to laboratories to help the students in connecting the theoretical concepts to the practical applications which will help them in integrating the knowledge, skills and competencies acquired by the students during their tenure at College.