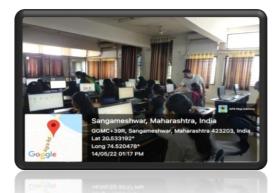

5FOS HEAD

DEPARTMENT OF MATHEMATICS M.P.H. Mahila Mahavidyalaya Malegaon Camp 423105 (Nashik)

Students of T.Y.B.SC visited to Mansoora Engineering College, Malegaon

Mr.Ansari guided T.Y.B.Sc students

Demonstration on MATLAB by Mr.Ansari to T.Y.B.Sc Students.

#### Visit report

On 14 May 2022 Department of Mathematics organized one day visit for TY B Sc Students at Mansoora Engineering College, Malegaon. All the Staff members of Mathematics Department Smt. S.R. Joshi, Dr. Survase P. A. and Smt. Saima Firdous are present along with the 22 students.

Dr. M.D. Salman Baig, Dean Academic Section and his team demonstrated various activities of the computer lab. A detailed explanation of various software's like MATLAB, MATHEMATICA etc. Our students perform programmes using above software's on computer. The visit was aimed to build the confidence and prepare the students to have a smooth transition from academic to working carrier. The importance of visits to laboratories to help the students in connecting the theoretical concepts to the practical applications which will help them in integrating the knowledge, skills and competencies acquired by the students during their tenure at College.