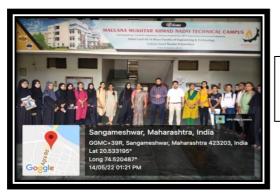

5FOS HEAD

DEPARTMENT OF MATHEMATICS M.P.H. Mahila Mahavidyalaya Malegaon Camp 423105 (Nashik)

Students of T.Y.B.SC visited to Mansoora Engineering College, Malegaon

Mr.Ansari guided T.Y.B.Sc students

Demonstration on MATLAB by Mr.Ansari to T.Y.B.Sc Students.

#### Visit report

On 14 May 2022 Department of Mathematics organized one day visit for TY B Sc Students at Mansoora Engineering College, Malegaon. All the Staff members of Mathematics Department Smt. S.R. Joshi, Dr. Survase P. A. and Smt. Saima Firdous are present along with the 22 students.

Dr. M.D. Salman Baig, Dean Academic Section and his team demonstrated various activities of the computer lab. A detailed explanation of various software's like MATLAB, MATHEMATICA etc. Our students perform programmes using above software's on computer. The visit was aimed to build the confidence and prepare the students to have a smooth transition from academic to working carrier. The importance of visits to laboratories to help the students in connecting the theoretical concepts to the practical applications which will help them in integrating the knowledge, skills and competencies acquired by the students during their tenure at College.